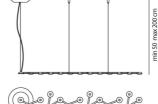

## DIMENSIONS

#### LUMINAIR

 Watt:
 45W

 Voltage:
 220-240V

 Luminous Flux (lm):
 2530lm

 CCT:
 3000K

125 cm