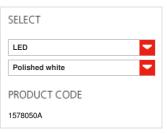

#### **FEATURES**

Product name: Led Net line suspension

125

Article Code: 1578050A
Colour: Polished white
Material: Methacrylate, painted

aluminium

Series: Design Environment: Indoor

Area contract: Hospitality Hotel, Hospitality