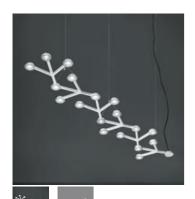

# Led Net line suspension 125

### **DESCRIPTION:**

Painted aluminium structure. Each Led is fitted with a transparent methacrylate lens and a satin finish methacrylate lens-holder.

It's a sectional unit that enables elements to be added (supplied as special project).

# OPTICS

Emission: Direct