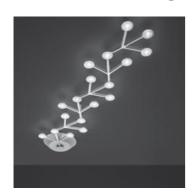

# Led Net line ceiling 125

# **DESCRIPTION:**

Painted aluminium structure. Each Led is fitted with a transparent methacrylate lens and a satin finish methacrylate lens-holder.

LEDs included.

# **DIMENSIONS**

125 cm