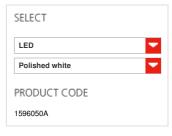

#### **FEATURES**

Product name: Led Net line ceiling 125

Article Code: 1596050A
Colour: Polished white
Material: Methacrylate, painted

aluminium

Design

Environment: Indoor
Area contract: Hospitality Hotel, Hospitality