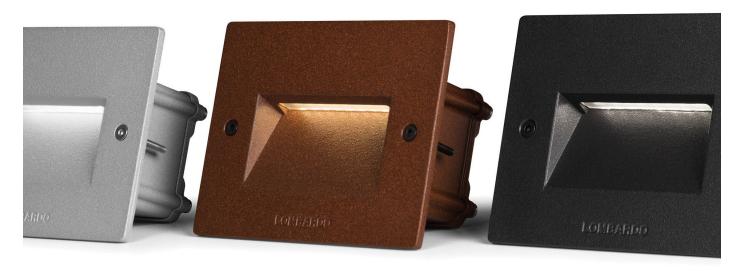

#### **Technical information:**

Wall recess Installation: Material: **Aluminium** Finish: White RAL 9010 Diffuser type: Frosted glass

**LED** Lamp type: F Energy performance class: Colour temperature: 4000K CRI: >80 LB Factor 50.000 h: L80B50 Photobiological risk: RG<sub>0</sub>