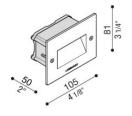

#### **Technical information:**

Wall recess Installation: Material: **Aluminium** Finish: White RAL 9010 Diffuser type: Frosted glass

**LED** Lamp type: F Energy performance class: Colour temperature: 4000K CRI: >80 LB Factor 50.000 h: L80B50 Photobiological risk: RG<sub>0</sub>

Power consumption (Watt): 4.2 Lumen: 450 225 Real Lumen:

Power supply: LED: 220-240 V 44-56-65-82 Circuit breaker B10 - C10 - B16 - C16

Insulation class: ⊕ CL.I

Type of protection: **IP 66** 

IK 10 20J xx9 Resistance to breakage: