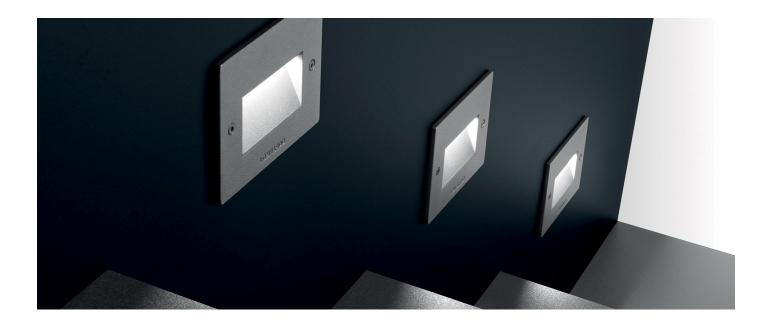

# **Fix 503**

#### LL120000N

#### Lombardo.

#### **Technical information:**

Wall recess Installation: Material: **Aluminium** Finish: White RAL 9010 Diffuser type: Frosted glass

**LED** Lamp type: F Energy performance class: Colour temperature: 4000K CRI: >80 LB Factor 50.000 h: L80B50 Photobiological risk: RG<sub>0</sub>