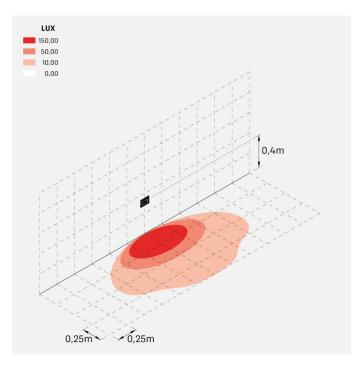

ble entry at the back. BORDO MARE: add S to the end of the selected code including LED colour to have the product supplied with sea treatment against salt spray.

All parts in direct contact with the soil must never be covered by the soil itself or come into contact with aggressive chemicals (e.g. fertilisers, herbicides, pool and/or floor cleaning products, etc.). Clean parts covered with soil build-up or cement dust periodically. Outdoor products must be installed with the appropriate plastic accessories. They must not be installed directly on the ground or directly on concrete because contact between the two materials can create accelerated oxidation of the device.





# **Fix 503**

# Lombardo.

### LL120000N





## Lombardo.

# Fix 503

### LL120000N

#### **Lighting simulation:**



fix\_503

#### **Photometric curves:**