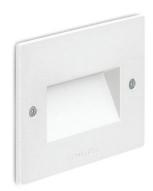

#### **Technical information:**

Wall recess Installation: Material: **Aluminium** Finish: White RAL 9010 Diffuser type: Frosted glass

**LED** Lamp type: F Energy performance class: Colour temperature: 4000K CRI: >80 LB Factor 50.000 h: L80B50 Photobiological risk: RG<sub>0</sub>

Power consumption (Watt): 4.2 Lumen: 450 225 Real Lumen:

Power supply: LED: 220-240 V 44-56-65-82 Circuit breaker B10 - C10 - B16 - C16

Insulation class: ⊕ CL.I

Type of protection: **IP 66** 

IK 10 20J xx9 Resistance to breakage:

Standards and Marks of

Conformity:

C€ KK

Single cable entry at the back. BORDO MARE: add S to the end of the selected code including LED colour to have the product supplied with sea treatment against salt spray.