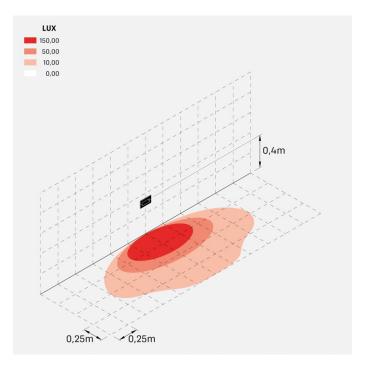

of

Conformity:

C€ KK

Single cable entry at the back. BORDO MARE: add S to the end of the selected code including LED colour to have the product supplied with sea treatment against salt spray.

All parts in direct contact with the soil must never be covered by the soil itself or come into contact with aggressive chemicals (e.g. fertilisers, herbicides, pool and/or floor cleaning products, etc.). Clean parts covered with soil build-up or cement dust periodically. Outdoor products must be installed with the appropriate plastic accessories. They must not be installed directly on the ground or directly on concrete because contact between the two materials can create accelerated oxidation of the device.





# **Fix 504**

# Lombardo.

## LL120004N



## Lombardo.

### Lighting simulation:



fix\_504

#### **Photometric curves:**