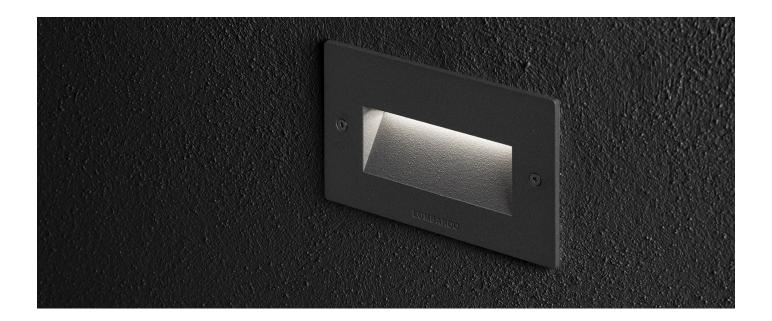

## **Fix 504**

#### LL120004N

#### Lombardo.

Wall recess Installation: Material: **Aluminium** Finish: White RAL 9010 Diffuser type: Frosted glass

Lamp type: **LED** F Energy performance class: Colour temperature: 4000K CRI: >80

LB Factor 50.000 h: L80B50 Photobiological risk: RG<sub>0</sub> Power consumption (Watt): 5.6 Lumen: 600 300 Real Lumen: