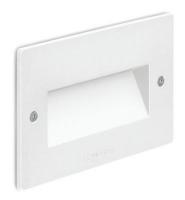

## **Fix 504**

#### LL120004N

#### Lombardo.

Wall recess Installation: Material: **Aluminium** Finish: White RAL 9010 Diffuser type: Frosted glass

Lamp type: **LED** F Energy performance class: Colour temperature: 4000K CRI: >80

LB Factor 50.000 h: L80B50 Photobiological risk: RG<sub>0</sub> Power consumption (Watt): 5.6 Lumen: 600 300 Real Lumen: