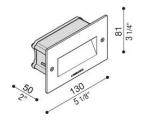

#### Lombardo.

Wall recess Installation: Material: **Aluminium** Finish: White RAL 9010 Diffuser type: Frosted glass

Lamp type: **LED** F Energy performance class: Colour temperature: 4000K CRI: >80

LB Factor 50.000 h: L80B50 Photobiological risk: RG<sub>0</sub> Power consumption (Watt): 5.6 Lumen: 600 300 Real Lumen:

Power supply: LED: 220-240 V Circuit breaker 44-56-65-82

B10 - C10 - B16 - C16

Insulation class: ⊕ CL.I

Type of protection: **IP 66** 

IK 10 20J xx9 Resistance to breakage:

Standards and Marks of

Conformity: