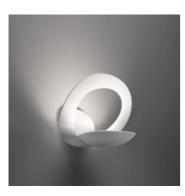

### **Pirce Wall - White**

#### **DESIGN BY:**

Giuseppe Maurizio Scutellà 2010

MATERIALS: Painted aluminium

DESCRIPTION:

Wall lamp in painted aluminum, a range extension of the Pirce series.

Dimmable