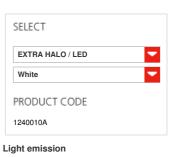

#### FEATURES

| Product name:  |
|----------------|
| Article Code:  |
| Colour:        |
| Material:      |
| Series:        |
| Environment:   |
| Area contract: |

Pirce Wall - White 1240010A White Painted aluminium Design Indoor Private Residence