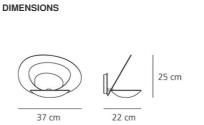

#### DIMENSIONS

OPTICS Emission:

----

| Length:            | cm 22 |
|--------------------|-------|
| Width:             | cm 37 |
| Height:            | cm 25 |
| Impact Resistance: | N/D   |
| Glow Wire Test:    | 650 ° |